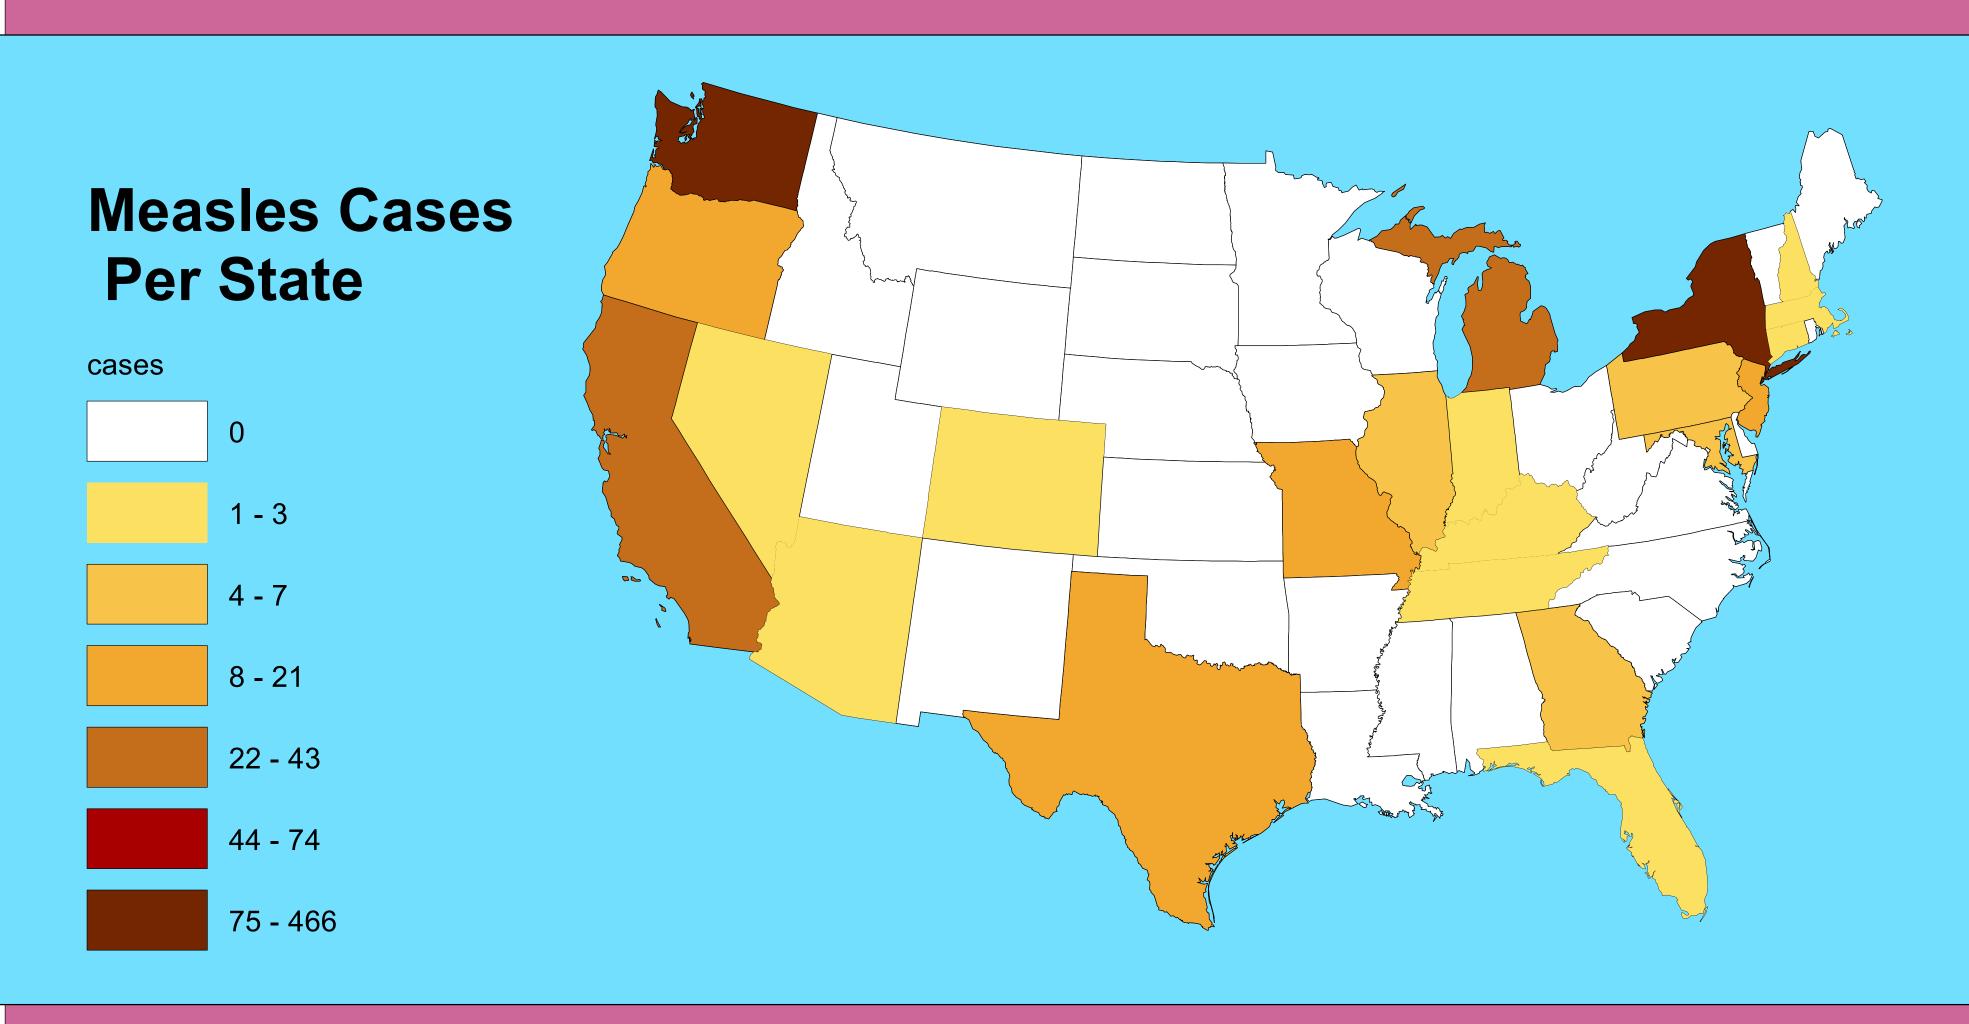

## **MEASLES OUTBREAK 2019**

The Measles outbreak of 2019, is looking to be the worst year in recent history. The previous high was in 2014 with 667 total cases. In 2019 within the first five months there has already been 880 confirmed cases in 24 states.

Is it becuase of high population rates? Is it because of Low vaccination rates? Vaccination rates are lower than 95 percent in New York and Washinton which have the highest number of cases. Both States have increased their population by over a million people state wide since the 2000 Census 1 choose to do the 2000 census because