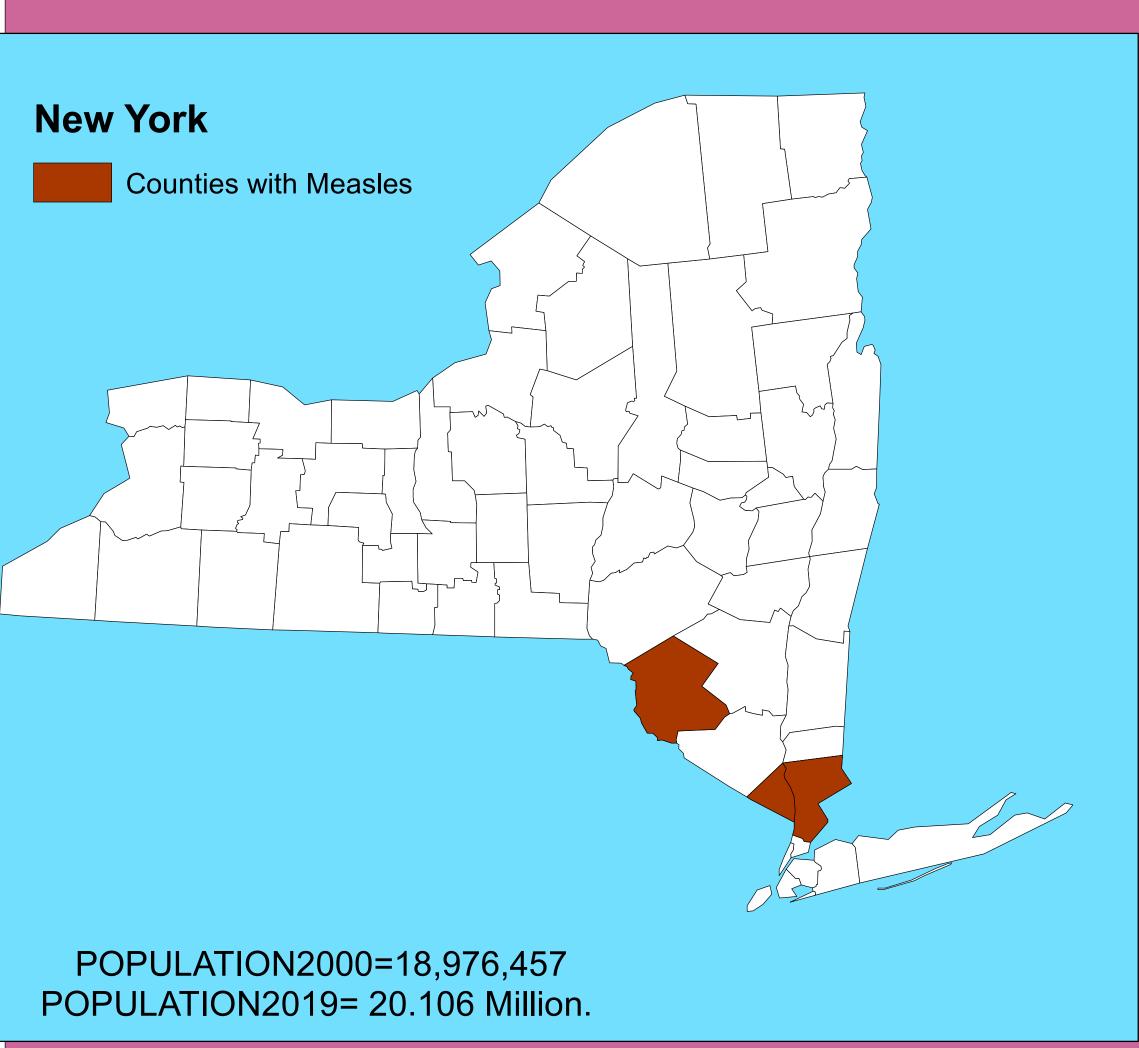

Is it becuase of high population rates? Is it because of Low vaccination rates? Vaccination rates are lower than 95 percent in New York and Washinton which have the highest number of cases. Both States have increased their population by over a million people state wide since the 2000 Census 1 choose to do the 2000 census because

this diease was declared eliminated that year.

POPULATION2000= 6,724,540 POPULATION2019=7.5488 Million