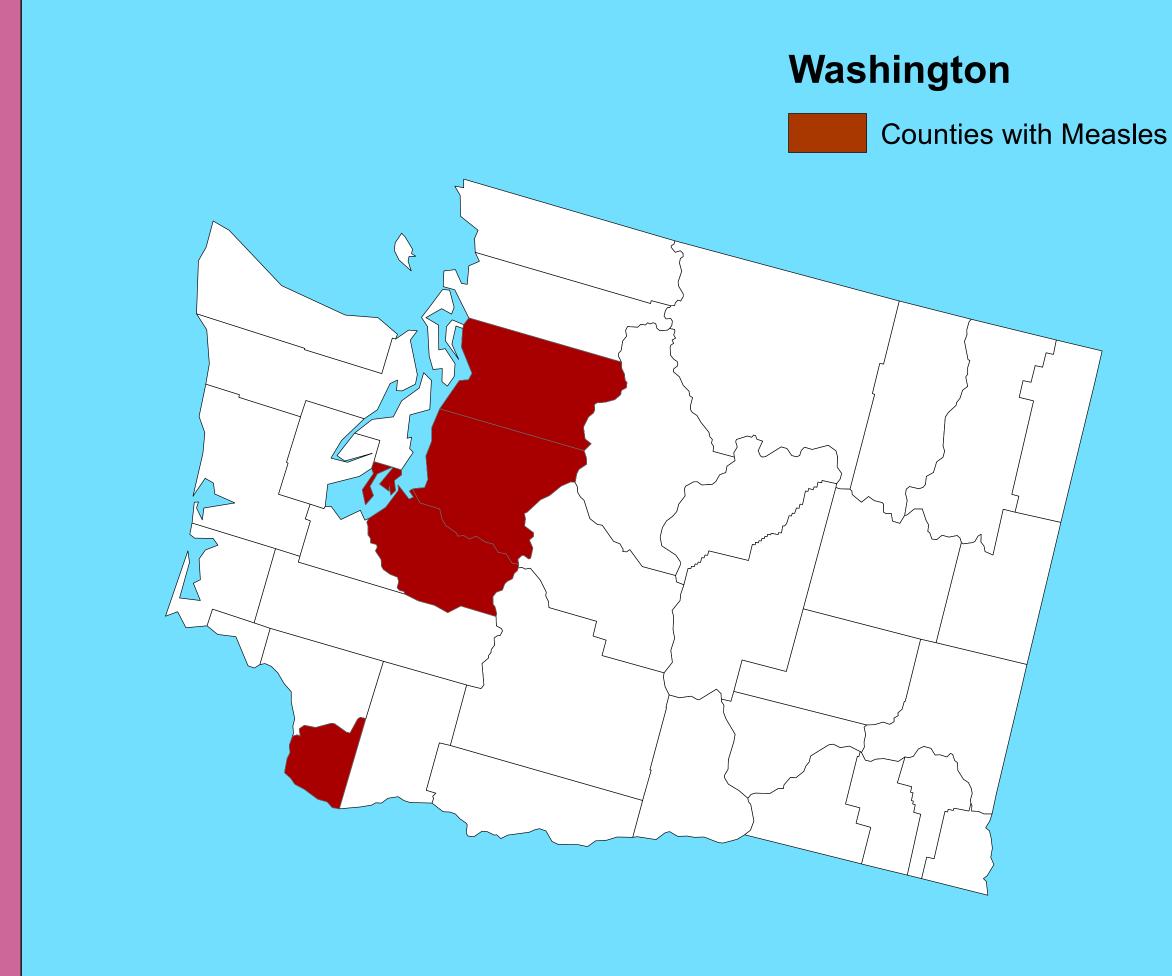

Is it becuase of high population rates? Is it because of Low vaccination rates? Vaccination rates are lower than 95 percent in New York and Washinton which have the highest number of cases. Both States have increased their population by over a million people state wide since the 2000 Census 1 choose to do the 2000 census because

this diease was declared eliminated that year.

POPULATION2000= 6,724,540 POPULATION2019=7.5488 Million